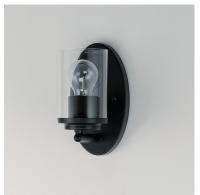

## PRODUCT DESCRIPTION

Minimalistic frames in a variety of brilliant finishes with your choice of either frosted or clear glass shades. While its sleek simplicity are modern in design, the Corona perfectly shines in any indoor application or style.

#### **FINISHES OPTION**

Black (BK)

Oil Rubbed Bronze (OI)

Polished Chrome (PC)

Satin Brass (SBR)

Satin Nickel (SN)

**GLASS** 

Clear CL