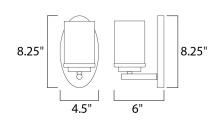

### **MEASUREMENTS**

DIMENSION : 4.5" W x 8.25" H x 6" Ext BACK PLATE : 8.25" W x 4.5" H x 4.1" HCO

HANGING WEIGHT : 1.21 lb