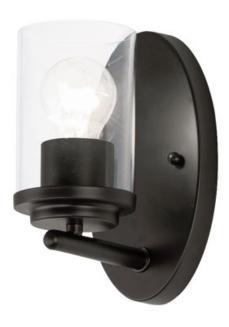

## PRODUCT DESCRIPTION

Minimalistic frames in a variety of brilliant finishes with your choice of either frosted or clear glass shades. While its sleek simplicity are modern in design, the Corona perfectly shines in any indoor application or style.

#### **FINISHES OPTION**

Black (BK)

Oil Rubbed Bronze (OI)

Polished Chrome (PC)

Satin Brass (SBR)

Satin Nickel (SN)

**GLASS** 

Clear CL