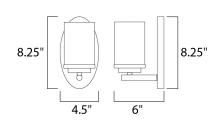

### **MEASUREMENTS**

DIMENSION : 4.5" W x 8.25" H x 6" Ext BACK PLATE : 8.25" W x 4.5" H x 4.1" HCO

HANGING WEIGHT : 1.21 lb