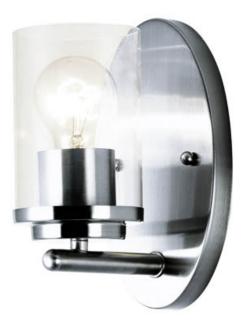

## PRODUCT DESCRIPTION

Minimalistic frames in a variety of brilliant finishes with your choice of either frosted or clear glass shades. While its sleek simplicity are modern in design, the Corona perfectly shines in any indoor application or style.

#### **FINISHES OPTION**

Black (BK)

Oil Rubbed Bronze (OI)

Polished Chrome (PC)

Satin Brass (SBR)

Satin Nickel (SN)

GLASS

Clear CL

MATERIAL

Steel + Glass

**RATINGS** 

cETLus Damp Location