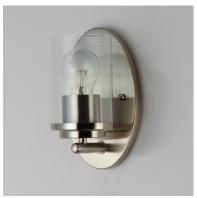

## PRODUCT DESCRIPTION

Minimalistic frames in a variety of brilliant finishes with your choice of either frosted or clear glass shades. While its sleek simplicity are modern in design, the Corona perfectly shines in any indoor application or style.

#### **FINISHES OPTION**

Black (BK)

Oil Rubbed Bronze (OI)

Polished Chrome (PC)

Satin Brass (SBR)

Satin Nickel (SN)

**GLASS** 

Clear CL

MATERIAL

Steel + Glass