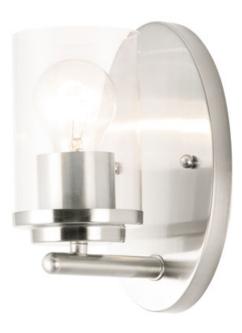

## PRODUCT DESCRIPTION

Minimalistic frames in a variety of brilliant finishes with your choice of either frosted or clear glass shades. While its sleek simplicity are modern in design, the Corona perfectly shines in any indoor application or style.

#### **FINISHES OPTION**

Black (BK)

Oil Rubbed Bronze (OI)

Polished Chrome (PC)

Satin Brass (SBR)

Satin Nickel (SN)

**GLASS** 

Clear CL

MATERIAL

Steel + Glass