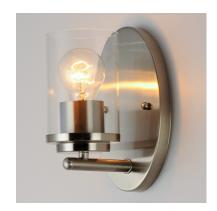

## PRODUCT DESCRIPTION

Minimalistic frames in a variety of brilliant finishes with your choice of either frosted or clear glass shades. While its sleek simplicity are modern in design, the Corona perfectly shines in any indoor application or style.

#### **FINISHES OPTION**

Black (BK)

Oil Rubbed Bronze (OI)

Polished Chrome (PC)

Satin Brass (SBR)

Satin Nickel (SN)

**GLASS** 

Clear CL

MATERIAL

Steel + Glass