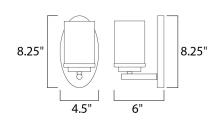

## **MEASUREMENTS**

**DIMENSION** : 4.5" W x 8.25" H x 6" Ext : 8.25" W x 4.5" H x 4.1" HCO **BACK PLATE** 

HANGING WEIGHT : 1.21 lb