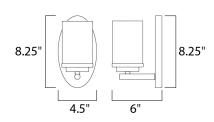

## **MEASUREMENTS**

**DIMENSION** : 4.5" W x 8.25" H x 6" Ext : 8.25" W x 4.5" H x 4.1" HCO **BACK PLATE** 

HANGING WEIGHT : 1.21 lb