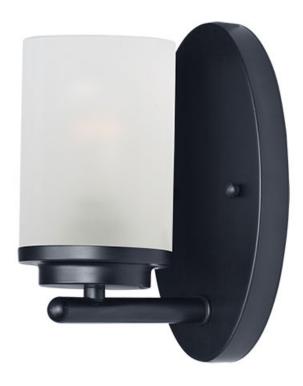

## PRODUCT DESCRIPTION

Minimalistic frames in a variety of brilliant finishes with your choice of either frosted or clear glass shades. While its sleek simplicity are modern in design, the Corona perfectly shines in any indoor application or style.

#### **FINISHES OPTION**

Black (BK)

Oil Rubbed Bronze (OI)

Polished Chrome (PC)

Satin Brass (SBR)

Satin Nickel (SN)

**GLASS** 

Frosted FT

MATERIAL

Steel + Glass