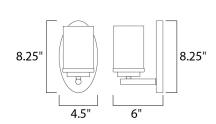

## **MEASUREMENTS**

**DIMENSION** : 4.5" W x 8.25" H x 6" Ext : 8.25" W x 4.5" H x 4.1" HCO **BACK PLATE** 

HANGING WEIGHT : 1.21 lb