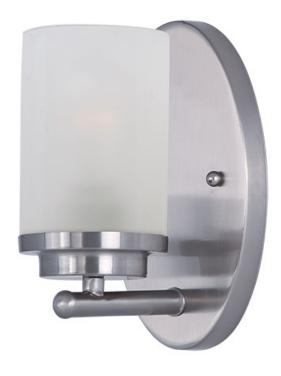

## PRODUCT DESCRIPTION

Minimalistic frames in a variety of brilliant finishes with your choice of either frosted or clear glass shades. While its sleek simplicity are modern in design, the Corona perfectly shines in any indoor application or style.

#### **FINISHES OPTION**

Black (BK)

Oil Rubbed Bronze (OI)

Polished Chrome (PC)

Satin Brass (SBR)

Satin Nickel (SN)

**GLASS** 

Frosted FT

MATERIAL

Steel + Glass