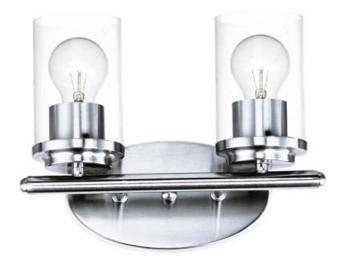

## **PRODUCT DESCRIPTION**

Minimalistic frames in a variety of brilliant finishes with your choice of either frosted or clear glass shades. While its sleek simplicity are modern in design, the Corona perfectly shines in any indoor application or style.

## LAMPING

INPUT VOLTAGE : 120V

**BULB** : 2 x 60W Incandescent E26 Medium , 120W Total

**BULB INCLUDED** : (Not Included)

LIGHTING\_DIRECTION: Omni

#### **FINISHES OPTION**

Black (BK)

Oil Rubbed Bronze (OI)

Polished Chrome (PC)

Satin Brass (SBR)

Satin Nickel (SN)

**GLASS** 

Clear CL

MATERIAL

Steel + Glass

**RATINGS** 

cETLus Damp Location