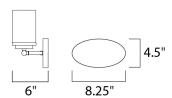

#### **MEASUREMENTS**

DIMENSION : 12" W x 9" H x 6" Ext : 4.5" W x 8.25" H x 7.8" HCO **BACK PLATE** 

HANGING WEIGHT : 2.1 lb