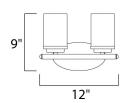

#### **MEASUREMENTS**

DIMENSION : 12" W x 9" H x 6" Ext : 4.5" W x 8.25" H x 7.8" HCO **BACK PLATE** 

HANGING WEIGHT : 2.1 lb