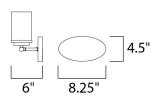

# **MEASUREMENTS**

DIMENSION : 26.25" W x 9" H x 6" Ext

**BACK PLATE** : 6.75" HCO

: 4.5" W x 0.79" H x 8.25" L CANOPY

HANGING WEIGHT : 3.61 lb