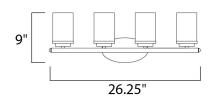

# **MEASUREMENTS**

DIMENSION : 26.25" W x 9" H x 6" Ext

**BACK PLATE** : 6.75" HCO

: 4.5" W x 0.79" H x 8.25" L CANOPY

HANGING WEIGHT : 3.61 lb