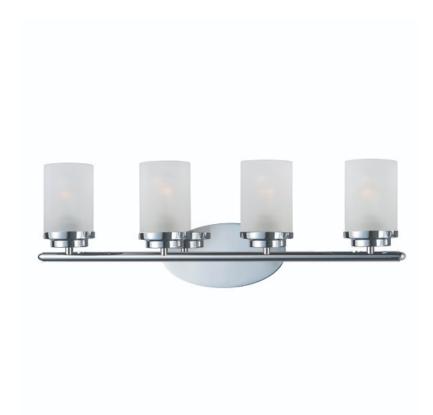

# PRODUCT DESCRIPTION

Minimalistic frames in a variety of brilliant finishes with your choice of either frosted or clear glass shades. While its sleek simplicity are modern in design, the Corona perfectly shines in any indoor application or style.