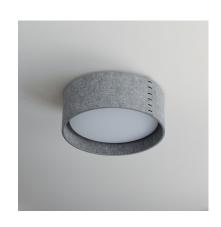

## PRODUCT DESCRIPTION

Drum shades in a variety of fabrics and materials are a core lighting offering. Flush mounts, pendants, and ADA sconces are available in options of linen, organza, grasscloth, and sound absorbing grey felt shades. An internal acrylic diffuser, illuminated by an evenly dispersed powerful LED light source, directs light downward and produces an ambient glow inside the outer shade. This lens features a crisp and tidy twist-lock mechanism that eliminates any visible hardware, whether it is put in a residential or commercial context, this collection meets the necessary application needs while adding style to the space.