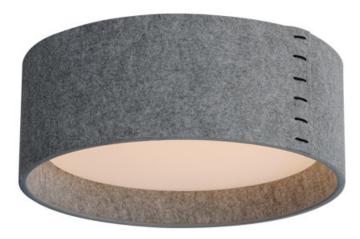

## PRODUCT DESCRIPTION

Drum shades in a variety of fabrics and materials are a core lighting offering. Flush mounts, pendants, and ADA sconces are available in options of linen, organza, grasscloth, and sound absorbing grey felt shades. An internal acrylic diffuser, illuminated by an evenly dispersed powerful LED light source, directs light downward and produces an ambient glow inside the outer shade. This lens features a crisp and tidy twist-lock mechanism that eliminates any visible hardware, whether it is put in a residential or commercial context, this collection meets the necessary application needs while adding style to the space.