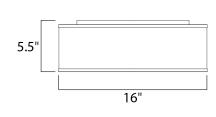

## **MEASUREMENTS**

DIMENSION : 16" L x 16" W x 5.5" H

CANOPY : 13.75" W x 1.35" H x 13.75" L

HANGING WEIGHT : 4.36 lb