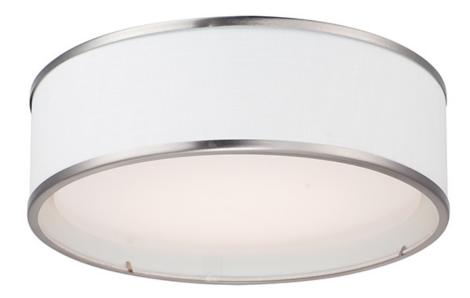

## **PRODUCT DESCRIPTION**

Drum shades in a variety of fabrics and materials are a core lighting offering. Flush mounts, pendants, and ADA sconces are available in options of linen, organza, grasscloth, and sound absorbing grey felt shades. An internal acrylic diffuser, illuminated by an evenly dispersed powerful LED light source, directs light downward and produces an ambient glow inside the outer shade. This lens features a crisp and tidy twist-lock mechanism that eliminates any visible hardware. whether it is put in a residential or commercial context, this collection meets the necessary application needs while adding style to the space.

: 3 x 6.5W LED PCB Integrated , 20W Total BULB INCLUDED : (Integrated) DIMMABLE : Electronic Low Voltage (ELV) :90+ CRI COLOR\_TEMP : 3000K

MATERIAL Steel, Acrylic, Fabric