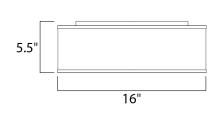

## **MEASUREMENTS** DIMENSION

BULB

CRI

| DIMENSION      | : 16"L x 16"W x 5.5"H                 |
|----------------|---------------------------------------|
| CANOPY         | : 13.75" W x 1.35" H x 13.75" L       |
| HANGING WEIGHT | : 5.07 lb                             |
| LAMPING        |                                       |
| INPUT VOLTAGE  | : 120V                                |
| LUMENS         | : 1,365 Rated (1,200 Del.)            |
|                | · · · · · · · · · · · · · · · · · · · |