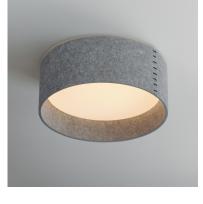

#### **PRODUCT DESCRIPTION**

6"

Drum shades in a variety of fabrics and materials are a core lighting offering. Flush mounts, pendants, and ADA sconces are available in options of linen, organza, grasscloth, and sound absorbing grey felt shades. An internal acrylic diffuser, illuminated by an evenly dispersed powerful LED light source, directs light downward and produces an ambient glow inside the outer shade. This lens features a crisp and tidy twist-lock mechanism that eliminates any visible hardware. whether it is put in a residential or commercial context, this collection meets the necessary application needs while adding style to the space.

: 20" L x 20" W x 5.5" H