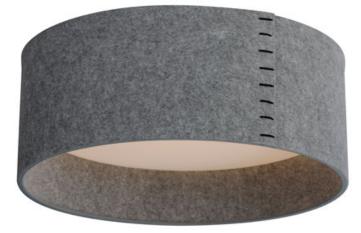

#### **PRODUCT DESCRIPTION**

6"

Drum shades in a variety of fabrics and materials are a core lighting offering. Flush mounts, pendants, and ADA sconces are available in options of linen, organza, grasscloth, and sound absorbing grey felt shades. An internal acrylic diffuser, illuminated by an evenly dispersed powerful LED light source, directs light downward and produces an ambient glow inside the outer shade. This lens features a crisp and tidy twist-lock mechanism that eliminates any visible hardware. whether it is put in a residential or commercial context, this collection meets the necessary application needs while adding style to the space.

: 20" L x 20" W x 5.5" H