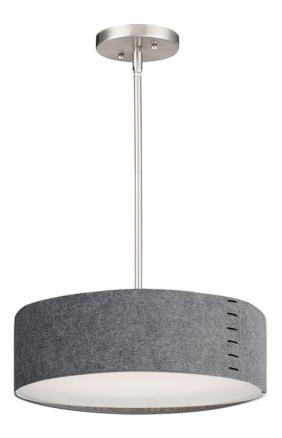

## PRODUCT DESCRIPTION

Drum shades in a variety of fabrics and materials are a core lighting offering. Flush mounts, pendants, and ADA sconces are available in options of linen, organza, grasscloth, and sound absorbing grey felt shades. An internal acrylic diffuser, illuminated by an evenly dispersed powerful LED light source, directs light downward and produces an ambient glow inside the outer shade. This lens features a crisp and tidy twist-lock mechanism that eliminates any visible hardware. Whether it is put in a residential or commercial context, this collection meets the necessary application needs while adding style to the space.