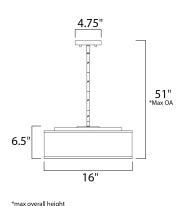

## **MEASUREMENTS**

DIMENSION : 16" L x 16" W x 6.5" H

MAX OAH : 51" OAH

CANOPY : 4.75" W x 0.75" H x 4.75" L

HANGING WEIGHT : 6.86 lb

LAMPING

INPUT VOLTAGE : 120V

LUMENS : 1,365 Rated