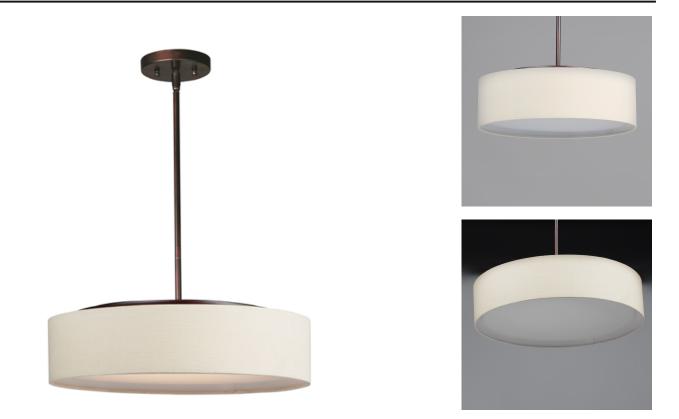

## **PRODUCT DESCRIPTION**

Drum shades in a variety of fabrics and materials are a core lighting offering. Flush mounts, pendants, and ADA sconces are available in options of linen, organza, grasscloth, and sound absorbing grey felt shades. An internal acrylic diffuser, illuminated by an evenly dispersed powerful LED light source, directs light downward and produces an ambient glow inside the outer shade. This lens features a crisp and tidy twist-lock mechanism that eliminates any visible hardware. whether it is put in a residential or commercial context, this collection meets the necessary application needs while adding style to the space.

### FINISHES OPTION

MATERIAL Steel, Acrylic, Fabric