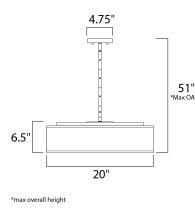

## **MEASUREMENTS**

| DIMENSION      | : 20" L x 20" W x 6.5" H                          |
|----------------|---------------------------------------------------|
| MAX OAH        | : 51" OAH                                         |
| CANOPY         | : 4.75" W x 0.75" H x 4.75" L                     |
| HANGING WEIGHT | : 8.84 lb                                         |
| LAMPING        |                                                   |
| INPUT VOLTAGE  | : 120V                                            |
| LUMENS         | : 2,275 Rated                                     |
| BULB           | : $5 \times 6.5 W$ LED PCB Integrated , 32W Total |
| BULB INCLUDED  | : (Integrated)                                    |
| DIMMABLE       | : Electronic Low Voltage (ELV)                    |
| CRI            | : 90+ CRI                                         |
| COLOR_TEMP     | : 3000K                                           |