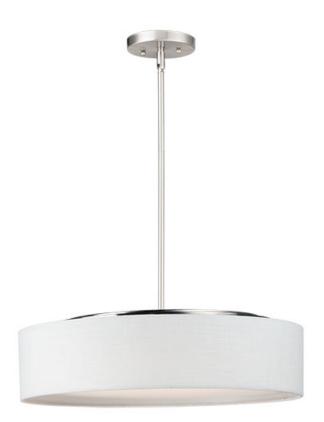

## PRODUCT DESCRIPTION

Drum shades in a variety of fabrics and materials are a core lighting offering. Flush mounts, pendants, and ADA sconces are available in options of linen, organza, grasscloth, and sound absorbing grey felt shades. An internal acrylic diffuser, illuminated by an evenly dispersed powerful LED light source, directs light downward and produces an ambient glow inside the outer shade. This lens features a crisp and tidy twist-lock mechanism that eliminates any visible hardware, whether it is put in a residential or commercial context, this collection meets the necessary application needs while adding style to the space.

## MATERIAL

Steel, Acrylic, Fabric