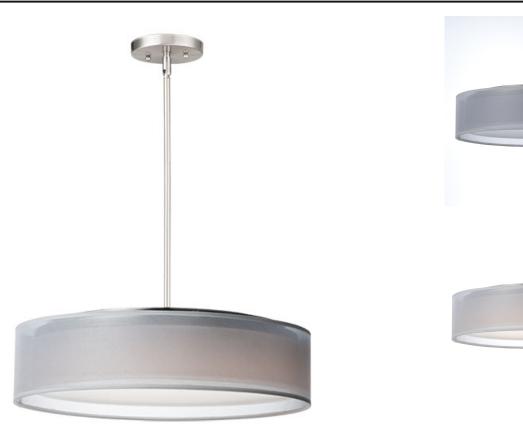

### **PRODUCT DESCRIPTION**

Drum shades in a variety of fabrics and materials are a core lighting offering. Flush mounts, pendants, and ADA sconces are available in options of linen, organza, grasscloth, and sound absorbing grey felt shades. An internal acrylic diffuser, illuminated by an evenly dispersed powerful LED light source, directs light downward and produces an ambient glow inside the outer shade. This lens features a crisp and tidy twist-lock mechanism that eliminates any visible hardware. whether it is put in a residential or commercial context, this collection meets the necessary application needs while adding style to the space.