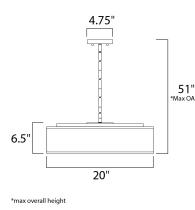

## **MEASUREMENTS**

| DIMENSION<br>MAX OAH<br>CANOPY<br>HANGING WEIGH | : 20" L x 20" W x 6.5" H<br>: 51" OAH<br>: 4.75" W x 0.75" H x 4.75" L<br>I : 8.84 lb |
|-------------------------------------------------|---------------------------------------------------------------------------------------|
| LAMPING                                         |                                                                                       |
| INPUT VOLTAGE                                   | : 120V                                                                                |
| lumens                                          | : 2,275 Rated                                                                         |
| BULB                                            | : 5 x 6.5W LED PCB Integrated , 32W Total                                             |
| BULB INCLUDED                                   | : (Integrated)                                                                        |
| DIMMABLE                                        | : Electronic Low Voltage (ELV)                                                        |
| CRI                                             | : 90+ CRI                                                                             |
| COLOR_TEMP                                      | : 3000K                                                                               |