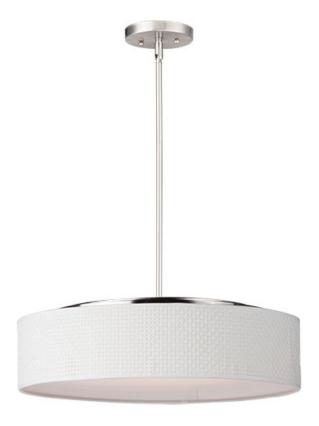

## PRODUCT DESCRIPTION

Drum shades in a variety of fabrics and materials are a core lighting offering. Flush mounts, pendants, and ADA sconces are available in options of linen, organza, grasscloth, and sound absorbing grey felt shades. An internal acrylic diffuser, illuminated by an evenly dispersed powerful LED light source, directs light downward and produces an ambient glow inside the outer shade. This lens features a crisp and tidy twist-lock mechanism that eliminates any visible hardware, whether it is put in a residential or commercial context, this collection meets the necessary application needs while adding style to the space.