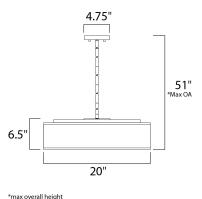

# **MEASUREMENTS**

DIMENSION : 20" L x 20" W x 6.5" H

MAX OAH : 51" OAH

CANOPY : 4.75" W x 0.75" H x 4.75" L

HANGING WEIGHT : 8.84 lb

LAMPING

INPUT VOLTAGE : 120V

LUMENS : 2,275 Rated