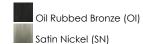

rey felt shades. An internal acrylic diffuser, illuminated by an evenly dispersed powerful LED light source, directs light downward and produces an ambient glow inside the outer shade. This lens features a crisp and tidy twist-lock mechanism that eliminates any visible hardware, whether it is put in a residential or commercial context, this collection meets the necessary application needs while adding style to the space.



# **MEASUREMENTS**

DIMENSION : 20" L x 20" W x 6.5" H

MAX OAH : 51" OAH

CANOPY : 4.75" W x 0.75" H x 4.75" L

HANGING WEIGHT : 8.84 lb

LAMPING

INPUT VOLTAGE : 120V

LUMENS : 2,275 Rated

BULB : 5 x 6.5W LED PCB Integrated , 32W Total

BULB INCLUDED : (Integrated)

DIMMABLE : Electronic Low Voltage (ELV)

CRI : 90+ CRI COLOR\_TEMP : 3000K

#### **FINISHES OPTION**



## MATERIAL

Steel, Acrylic, Fabric

#### **RATINGS**

cETLus Dry Location



## **ADDITIONAL**

ADJUSTABLE SLOPE: 120

RATED LIFE 35000 Hours OPERATING TEMPERATURE: -20°C (-4°F), 40°C (104°F)

PHOTOMETIC: Report Found Online

Always consult a qualified electrician before installing any lighting product.



WESTERN DISTRIBUTION CENTER (HEADQUARTER)
253 NORTH VINELAND AVE I CITY OF INDUSTRY, CA 91746