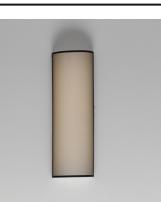

### **PRODUCT DESCRIPTION**

Drum shades in a variety of fabrics and materials are a core lighting offering. Flush mounts, pendants, and ADA sconces are available in options of linen, organza, grasscloth, and sound absorbing grey felt shades. An internal acrylic diffuser, illuminated by an evenly dispersed powerful LED light source, directs light downward and produces an ambient glow inside the outer shade. This lens features a crisp and tidy twist-lock mechanism that eliminates any visible hardware. whether it is put in a residential or commercial context, this collection meets the necessary application needs while adding style to the space.

# 18.25″ 3.75

MEASUREMENTS DIMENSION

| MAX OAH     |
|-------------|
| HANGING W   |
| LAMPING     |
| INPUT VOLTA |
| LUMENS      |
| BULB        |
| BULB INCLUD |
| DIMMABLE    |
|             |

| MEASUREMENTS              |                                         |
|---------------------------|-----------------------------------------|
| DIMENSION                 | : 6" W x 18.25" H x 3.75" Ext           |
| MAX OAH                   | : 6" W x 18.25" H                       |
| HANGING WEIGHT            | : 3.48 lb                               |
| LAMPING                   |                                         |
| INPUT VOLTAGE             | : 120V                                  |
| LUMENS                    | : 820 Rated (600 Del.)                  |
| BULB                      | : 1 x 12W LED AC Integrated , 12W Total |
| BULB INCLUDED             | : (Integrated)                          |
| DIMMABLE                  | : Electronic Low Voltage (ELV)          |
| CRI                       | : 90 CRI                                |
| COLOR_TEMP                | : 3000K                                 |
| LIGHTING_DIRECTION : Omni |                                         |