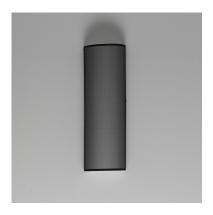

### **PRODUCT DESCRIPTION**

Drum shades in a variety of fabrics and materials are a core lighting offering. Flush mounts, pendants, and ADA sconces are available in options of linen, organza, grasscloth, and sound absorbing grey felt shades. An internal acrylic diffuser, illuminated by an evenly dispersed powerful LED light source, directs light downward and produces an ambient glow inside the outer shade. This lens features a crisp and tidy twist-lock mechanism that eliminates any visible hardware. whether it is put in a residential or commercial context, this collection meets the necessary application needs while adding style to the space.

# 18.25″ 3.75

MEASUREMENTS DIMENSION

| MAX OAH     |
|-------------|
| HANGING W   |
| LAMPING     |
| INPUT VOLTA |
| LUMENS      |
| BULB        |
| BULB INCLUD |
| DIMMABLE    |
|             |

| MEASUREMENTS              |                                         |
|---------------------------|-----------------------------------------|
| DIMENSION                 | : 6" W x 18.25" H x 3.75" Ext           |
| MAX OAH                   | : 6" W x 18.25" H                       |
| HANGING WEIGHT            | : 3.48 lb                               |
| LAMPING                   |                                         |
| INPUT VOLTAGE             | : 120V                                  |
| LUMENS                    | : 820 Rated (600 Del.)                  |
| BULB                      | : 1 x 12W LED AC Integrated , 12W Total |
| BULB INCLUDED             | : (Integrated)                          |
| DIMMABLE                  | : Electronic Low Voltage (ELV)          |
| CRI                       | : 90 CRI                                |
| COLOR_TEMP                | : 3000K                                 |
| LIGHTING_DIRECTION : Omni |                                         |