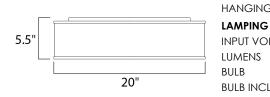

| MEASUREMENTS |
|--------------|
| DIMENSION    |

CRI

| DIMENSION      | : 20" L × 20" W × 5.5" H                 |
|----------------|------------------------------------------|
| CANOPY         | : 17.75" W x 0.75" H x 17.75" L          |
| HANGING WEIGHT | : 6.66 lb                                |
| LAMPING        |                                          |
| INPUT VOLTAGE  | : 120-277V                               |
| LUMENS         | : 1,960 Rated (1,700 Del.)               |
| BULB           | : 1 x 28W LED PCB Integrated , 28W Total |
| BULB INCLUDED  | : (Integrated)                           |
| DIMMABLE       | : Only at 120V with ELV                  |

: Only at 120V with ELV :90+ CRI COLOR\_TEMP : 3000K