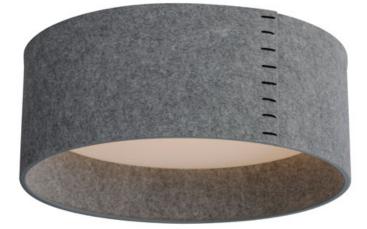

## **PRODUCT DESCRIPTION**

Drum shades in a variety of fabrics and materials are a core lighting offering. Flush mounts, pendants, and ADA sconces are available in options of linen, organza, grasscloth, and sound absorbing grey felt shades. An internal acrylic diffuser, illuminated by an evenly dispersed powerful LED light source, directs light downward and produces an ambient glow inside the outer shade. This lens features a crisp and tidy twist-lock mechanism that eliminates any visible hardware. whether it is put in a residential or commercial context, this collection meets the necessary application needs while adding style to the space.