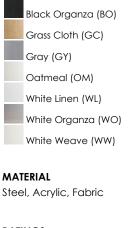

n needs while adding style to the space.



| MEASUREMENTS |
|--------------|
| DIMENSION    |

CRI

| DIMENSION      | : 20" L × 20" W × 5.5" H                 |
|----------------|------------------------------------------|
| CANOPY         | : 17.75" W x 0.75" H x 17.75" L          |
| HANGING WEIGHT | : 6.66 lb                                |
| LAMPING        |                                          |
| INPUT VOLTAGE  | : 120-277V                               |
| LUMENS         | : 1,960 Rated (1,700 Del.)               |
| BULB           | : 1 x 28W LED PCB Integrated , 28W Total |
| BULB INCLUDED  | : (Integrated)                           |
| DIMMABLE       | : Only at 120V with ELV                  |

: Only at 120V with ELV :90+ CRI COLOR\_TEMP : 3000K

## **FINISHES OPTION**







## ADDITIONAL RATED LIFE 40000 Hours OPERATING TEMPERATURE: -20°C (-4°F), 40°C (104°F)

PHOTOMETIC: Report Found Online

Always consult a qualified electrician before installing any lighting product.

Job Name:\_ Job Type:\_ Quantity:



WESTERN DISTRIBUTION CENTER (HEADQUARTER) 253 NORTH VINELAND AVE I CITY OF INDUSTRY, CA 91746

EASTERN DISTRIBUTION CENTER 101 GARDNER PARK | PEACHTREE CITY, GA 30269

P. 626.956.4200 | F. 626.956.4225 | maximlighting.com