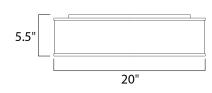

## **MEASUREMENTS**

DIMENSION : 20" L x 20" W x 5.5" H

CANOPY : 17.75" W x 0.75" H x 17.75" L

HANGING WEIGHT : 6.66 lb