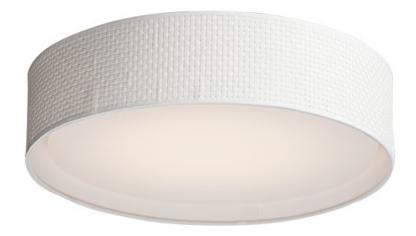

## PRODUCT DESCRIPTION

Drum shades in a variety of fabrics and materials are a core lighting offering. Flush mounts, pendants, and ADA sconces are available in options of linen, organza, grasscloth, and sound absorbing grey felt shades. An internal acrylic diffuser, illuminated by an evenly dispersed powerful LED light source, directs light downward and produces an ambient glow inside the outer shade. This lens features a crisp and tidy twist-lock mechanism that eliminates any visible hardware, whether it is put in a residential or commercial context, this collection meets the necessary application needs while adding style to the space.

#### **FINISHES OPTION**

White Linen (WL)
White Organza (WO)

White Weave (WW)

#### MATERIAL

Steel, Acrylic, Fabric