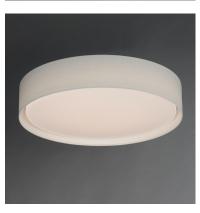

## **PRODUCT DESCRIPTION**

Drum shades in a variety of fabrics and materials are a core lighting offering. Flush mounts, pendants, and ADA sconces are available in options of linen, organza, grasscloth, and sound absorbing grey felt shades. An internal acrylic diffuser, illuminated by an evenly dispersed powerful LED light source, directs light downward and produces an ambient glow inside the outer shade. This lens features a crisp and tidy twist-lock mechanism that eliminates any visible hardware. whether it is put in a residential or commercial context, this collection meets the necessary application needs while adding style to the space.

## **MEASUREMENTS**

DIMENSION : 25" L x 25" W x 5.5" H : 6.66 lb HANGING WEIGHT

LAMPING

CRI

INPUT VOLTAGE : 120-277V LUMENS : 2,240 Rated (2,000 Del.) : 1 x 32W LED AC Integrated , 32W Total BULB BULB INCLUDED : (Integrated) : ELV at 120V DIMMABLE : 90 CRI COLOR\_TEMP : 3000K