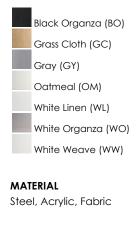

vailable in options of linen, organza, grasscloth, and sound absorbing grey felt shades. An internal acrylic diffuser, illuminated by an evenly dispersed powerful LED light source, directs light downward and produces an ambient glow inside the outer shade. This lens features a crisp and tidy twist-lock mechanism that eliminates any visible hardware. whether it is put in a residential or commercial context, this collection meets the necessary application needs while adding style to the space.

## **MEASUREMENTS**

DIMENSION : 25" L x 25" W x 5.5" H : 6.66 lb HANGING WEIGHT

LAMPING

CRI

INPUT VOLTAGE : 120-277V LUMENS : 2,240 Rated (2,000 Del.) : 1 x 32W LED AC Integrated , 32W Total BULB BULB INCLUDED : (Integrated) : ELV at 120V DIMMABLE : 90 CRI COLOR\_TEMP : 3000K

## FINISHES OPTION



RATINGS cETLus Dry Location



## ADDITIONAL RATED LIFE 35000 Hours OPERATING TEMPERATURE: -20°C (-4°F), 40°C (104°F)

Always consult a qualified electrician before installing any lighting product.



WESTERN DISTRIBUTION CENTER (HEADQUARTER) 253 NORTH VINELAND AVE I CITY OF INDUSTRY, CA 91746

EASTERN DISTRIBUTION CENTER 101 GARDNER PARK | PEACHTREE CITY, GA 30269

P. 626.956.4200 | F. 626.956.4225 | maximlighting.com