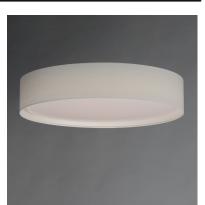

## **PRODUCT DESCRIPTION**

Drum shades in a variety of fabrics and materials are a core lighting offering. Flush mounts, pendants, and ADA sconces are available in options of linen, organza, grasscloth, and sound absorbing grey felt shades. An internal acrylic diffuser, illuminated by an evenly dispersed powerful LED light source, directs light downward and produces an ambient glow inside the outer shade. This lens features a crisp and tidy twist-lock mechanism that eliminates any visible hardware. whether it is put in a residential or commercial context, this collection meets the necessary application needs while adding style to the space.

## **MEASUREMENTS**

DIMENSION : 25" L x 25" W x 5.5" H : 6.66 lb HANGING WEIGHT

LAMPING

CRI

INPUT VOLTAGE : 120-277V LUMENS : 2,240 Rated (2,000 Del.) : 1 x 32W LED AC Integrated , 32W Total BULB BULB INCLUDED : (Integrated) : ELV at 120V DIMMABLE : 90 CRI COLOR\_TEMP : 3000K