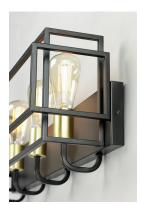

## PRODUCT DESCRIPTION

A geometric design constructed of square steel tubing that is finished in a Matte Black and accented with Satin Brass. Add a Vintage bulb for a Restoration look or a Globe lamp for a Contemporary approach. Whatever design you desire this collection will make it happen at a price that will make you smile.

### **MEASUREMENTS**

**DIMENSION** : 28.5" W x 10" H x 7" Ext **BACK PLATE** : 28.5" W x 4.75" H x 3.75" HCO

HANGING WEIGHT : 7.28 lb

## **LAMPING**

**INPUT VOLTAGE** : 120V

**BULB** : 4 x 60W Incandescent E26 Medium, 240W Total

**BULB INCLUDED** : (Not Included)

DIMMABLE

LIGHTING\_DIRECTION: Up/Down

#### **FINISHES OPTION**

Black / Satin Brass (BKSBR)