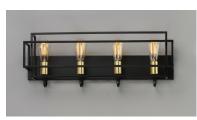

## PRODUCT DESCRIPTION

A geometric design constructed of square steel tubing that is finished in a Matte Black and accented with Satin Brass. Add a Vintage bulb for a Restoration look or a Globe lamp for a Contemporary approach. Whatever design you desire this collection will make it happen at a price that will make you smile.

### **MEASUREMENTS**

**DIMENSION** : 28.5" W x 10" H x 7" Ext **BACK PLATE** : 28.5" W x 4.75" H x 3.75" HCO

HANGING WEIGHT : 7.28 lb

## **LAMPING**

**INPUT VOLTAGE** : 120V

**BULB** : 4 x 60W Incandescent E26 Medium, 240W Total

**BULB INCLUDED** : (Not Included)

DIMMABLE

LIGHTING\_DIRECTION: Up/Down

#### **FINISHES OPTION**

Black / Satin Brass (BKSBR)