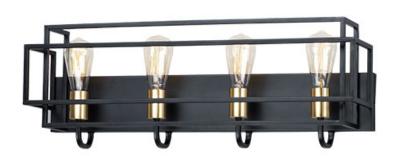

## PRODUCT DESCRIPTION

A geometric design constructed of square steel tubing that is finished in a Matte Black and accented with Satin Brass. Add a Vintage bulb for a Restoration look or a Globe lamp for a Contemporary approach. Whatever design you desire this collection will make it happen at a price that will make you smile.

### **MEASUREMENTS**

**DIMENSION** : 28.5" W x 10" H x 7" Ext **BACK PLATE** : 28.5" W x 4.75" H x 3.75" HCO

HANGING WEIGHT : 7.28 lb

## **LAMPING**

**INPUT VOLTAGE** : 120V

**BULB** : 4 x 60W Incandescent E26 Medium, 240W Total

**BULB INCLUDED** : (Not Included)

DIMMABLE

LIGHTING\_DIRECTION: Up/Down

#### **FINISHES OPTION**

Black / Satin Brass (BKSBR)