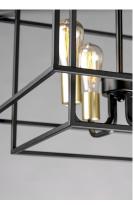

# LAMPING

INPUT VOLTAGE : 120V

BULB : 4 x 60W Incandescent E26 Medium , 240W Total

BULB INCLUDED : (Not Included)

DIMMABLE :