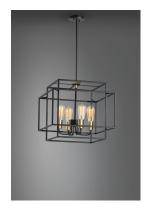

### PRODUCT DESCRIPTION

A geometric design constructed of square steel tubing that is finished in a Matte Black and accented with Satin Brass. Add a Vintage bulb for a Restoration look or a Globe lamp for a Contemporary approach. Whatever design you desire this collection will make it happen at a price that will make you smile.

#### **FINISHES OPTION**

Black / Satin Brass (BKSBR)