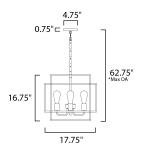

\*max overall height

# **MEASUREMENTS**

DIMENSION : 17.75" L x 17.75" W x 16.75" H

MAX OAH : 62.75" OAH

CANOPY : 4.75" W x 0.75" H x 4.75" L

HANGING WEIGHT : 11.9 lb