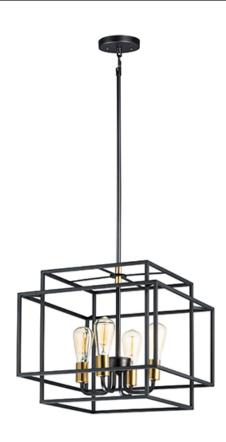

### PRODUCT DESCRIPTION

A geometric design constructed of square steel tubing that is finished in a Matte Black and accented with Satin Brass. Add a Vintage bulb for a Restoration look or a Globe lamp for a Contemporary approach. Whatever design you desire this collection will make it happen at a price that will make you smile.

#### **FINISHES OPTION**

Black / Satin Brass (BKSBR)

### MATERIAL

Steel