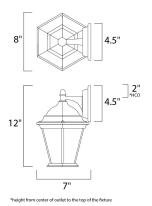

#### **MEASUREMENTS**

: 8" W x 12" H x 7" Ext DIMENSION **BACK PLATE** : 4.5" W x 4.5" H x 2" HCO

HANGING WEIGHT : 2.56 lb