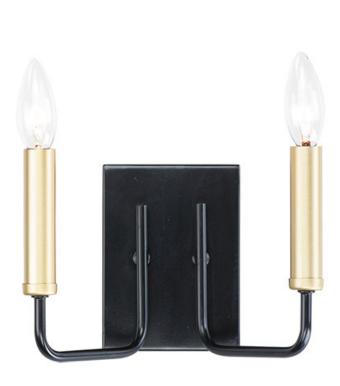

### **PRODUCT DESCRIPTION**

The straight-line minimalistic look is dressed up with a two tone Black and soft Gold finish, creating a metropolitan style at popular pricing.

# **MEASUREMENTS**

DIMENSION : 9.25" L 6.5" H x 6" Ext MAX OAH : 4.5" W x 6.25" H

HANGING WEIGHT : 1.33 lb

LAMPING

INPUT VOLTAGE : 120V

: 2 x 60W Incandescent E12 Candelabra , 120W **BULB** 

Total

**BULB INCLUDED** : (Not Included)

#### **FINISHES OPTION**

Black / Gold (BKGLD)