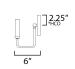

## **MEASUREMENTS**

DIMENSION : 23" L 7" H x 6" Ext MAX OAH : 6.25" W x 4.5" H

HANGING WEIGHT : 2.4 lb

LAMPING

INPUT VOLTAGE : 120V

: 4 x 60W Incandescent E12 Candelabra , 240W BULB

Total

**BULB INCLUDED** : (Not Included)