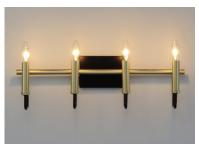

# PRODUCT DESCRIPTION

The straight-line minimalistic look is dressed up with a two tone Black and soft Gold finish, creating a metropolitan style at popular pricing.

\*Height from center of outlet to the top of the fixture

### **FINISHES OPTION**

Black / Gold (BKGLD)