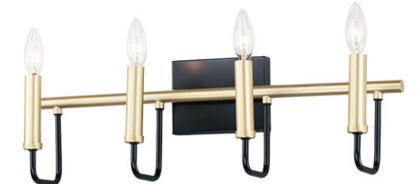

# PRODUCT DESCRIPTION

The straight-line minimalistic look is dressed up with a two tone Black and soft Gold finish, creating a metropolitan style at popular pricing.

\*Height from center of outlet to the top of the fixture

### **FINISHES OPTION**

Black / Gold (BKGLD)