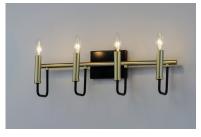

# PRODUCT DESCRIPTION

The straight-line minimalistic look is dressed up with a two tone Black and soft Gold finish, creating a metropolitan style at popular pricing.

\*Height from center of outlet to the top of the fixture

### **FINISHES OPTION**

Black / Gold (BKGLD)