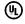

# PRODUCT DESCRIPTION

The straight-line minimalistic look is dressed up with a two tone Black and soft Gold finish, creating a metropolitan style at popular pricing.

\*Height from center of outlet to the top of the fixture

## **MEASUREMENTS**

DIMENSION : 23" L 7" H x 6" Ext MAX OAH : 6.25" W x 4.5" H

HANGING WEIGHT : 2.4 lb

LAMPING

INPUT VOLTAGE : 120V

: 4 x 60W Incandescent E12 Candelabra , 240W BULB

Total

**BULB INCLUDED** : (Not Included)

### **FINISHES OPTION**

Black / Gold (BKGLD)

# MATERIAL

Steel