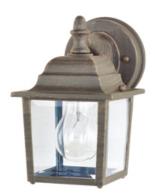

## PRODUCT DESCRIPTION

Maxim Lighting's commitment to both the residential lighting and the home building industries will assure you a product line focused on your basic lighting needs. With the Builder Cast collection you will find quality lighting that is well designed, well priced and readily available.

## **FINISHES OPTION**

Black (BK)

Empire Bronze (EB)

Pewter (PE)

Rust Patina (RP)

White (WT)

GLASS

Clear CL

MATERIAL

Die Cast Aluminum