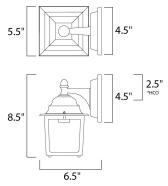

\*height from center of outlet to the top of the fixture

# **MEASUREMENTS**

DIMENSION : 5.5" W x 8.5" H x 6.5" Ext BACK PLATE : 4.5" W x 4.5" H x 2.5" HCO

HANGING WEIGHT : 1.65 lb