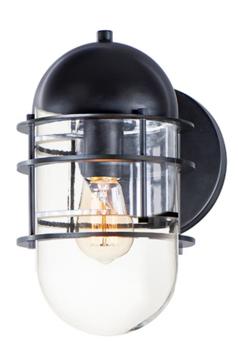

### PRODUCT DESCRIPTION

The nautically inspired Seaside collection plays off circular elements with a dome shaped hood multiple flat rings and a circular back plate. An elongated ovular Clear glass shade twist locks onto the fixture for convenient maintenance. Available in Black or Weathered Zinc, this collection is perfect for both industrial and nautical environments. Pair with Edison filament bulbs to complete the look.