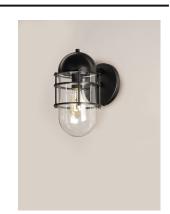

### PRODUCT DESCRIPTION

The nautically inspired Seaside collection plays off circular elements with a dome shaped hood multiple flat rings and a circular back plate. An elongated ovular Clear glass shade twist locks onto the fixture for convenient maintenance. Available in Black or Weathered Zinc, this collection is perfect for both industrial and nautical environments. Pair with Edison filament bulbs to complete the look.