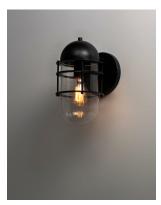

### PRODUCT DESCRIPTION

The nautically inspired Seaside collection plays off circular elements with a dome shaped hood multiple flat rings and a circular back plate. An elongated ovular Clear glass shade twist locks onto the fixture for convenient maintenance. Available in Black or Weathered Zinc, this collection is perfect for both industrial and nautical environments. Pair with Edison filament bulbs to complete the look.