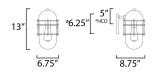

# **MEASUREMENTS**

DIMENSION : 6.75" W x 13" H x 8.75" Ext BACK PLATE : 6.75" W x 6.75" H x 5" HCO

HANGING WEIGHT : 5.5 lb

LAMPING

INPUT VOLTAGE : 120V

BULB : 1 x 60W Incandescent E26 Medium , 60W Total

BULB INCLUDED : (Not Included)

DIMMABLE : Yes LIGHTING\_DIRECTION : Down

\*height from center of outlet to the top of the fixture