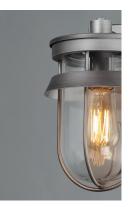

## **PRODUCT DESCRIPTION**

A squared off interpretation of coastal outdoor lighting, Breakwater features a flat top shade and an angular ring to shade and direct the light. Constructed of all aluminum materials which are then powder coated with an exterior paint in your choice of Black or Weathered Zinc. The Clear glass diffusers cleverly twist lock into the frame for a clean and secure installation.