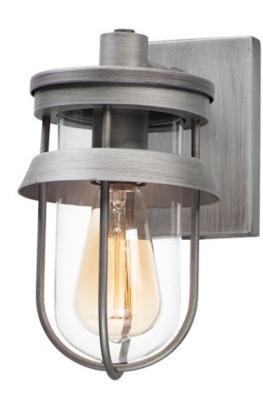

## **PRODUCT DESCRIPTION**

A squared off interpretation of coastal outdoor lighting, Breakwater features a flat top shade and an angular ring to shade and direct the light. Constructed of all aluminum materials which are then powder coated with an exterior paint in your choice of Black or Weathered Zinc. The Clear glass diffusers cleverly twist lock into the frame for a clean and secure installation.

## **FINISHES OPTION**

GLASS Clear CL

MATERIAL Aluminum, Glass

RATINGS CETLus Wet Location

ADDITIONAL INSTALL UP/DOWN: Down OPERATING TEMPERATURE: -20°C (-4°F), 40°C (104°F)

Always consult a qualified electrician before installing any lighting product.