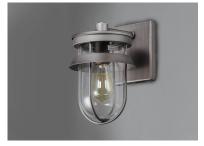

## **PRODUCT DESCRIPTION**

A squared off interpretation of coastal outdoor lighting, Breakwater features a flat top shade and an angular ring to shade and direct the light. Constructed of all aluminum materials which are then powder coated with an exterior paint in your choice of Black or Weathered Zinc. The Clear glass diffusers cleverly twist lock into the frame for a clean and secure installation.