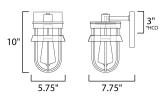

\*height from center of outlet to the top of the fixture

## MEASUREMENTS

| DIMENSION                 | : 5.75" W x 10" H x 7.75" Ext                 |
|---------------------------|-----------------------------------------------|
| BACK PLATE                | : 4.75" W x 6" H x 3" HCO                     |
| HANGING WEIGHT            | : 2.86 lb                                     |
| LAMPING                   |                                               |
| INPUT VOLTAGE             | : 120V                                        |
| BULB                      | : 1 x 60W Incandescent E26 Medium , 60W Total |
| BULB INCLUDED             | : (Not Included)                              |
| DIMMABLE                  | :                                             |
| LIGHTING_DIRECTION : Down |                                               |