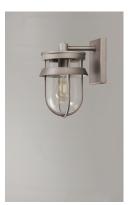

### **PRODUCT DESCRIPTION**

A squared off interpretation of coastal outdoor lighting, Breakwater features a flat top shade and an angular ring to shade and direct the light. Constructed of all aluminum materials which are then powder coated with an exterior paint in your choice of Black or Weathered Zinc. The Clear glass diffusers cleverly twist lock into the frame for a clean and secure installation.

### **FINISHES OPTION**

Black (BK)

Weathered Zinc (WZ)