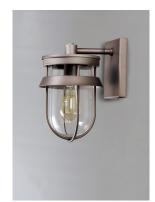

### **PRODUCT DESCRIPTION**

A squared off interpretation of coastal outdoor lighting, Breakwater features a flat top shade and an angular ring to shade and direct the light. Constructed of all aluminum materials which are then powder coated with an exterior paint in your choice of Black or Weathered Zinc. The Clear glass diffusers cleverly twist lock into the frame for a clean and secure installation.

### **FINISHES OPTION**

Black (BK)

Weathered Zinc (WZ)