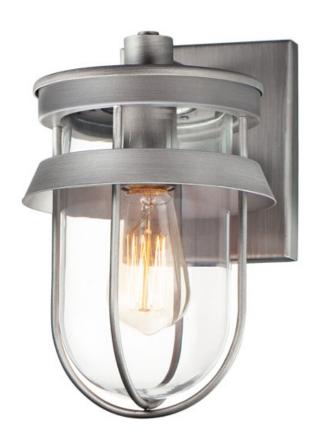

### **PRODUCT DESCRIPTION**

A squared off interpretation of coastal outdoor lighting, Breakwater features a flat top shade and an angular ring to shade and direct the light. Constructed of all aluminum materials which are then powder coated with an exterior paint in your choice of Black or Weathered Zinc. The Clear glass diffusers cleverly twist lock into the frame for a clean and secure installation.

### **FINISHES OPTION**

Black (BK)

Weathered Zinc (WZ)

## **GLASS**

Clear CL

# MATERIAL

Aluminum, Glass