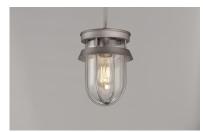

## **PRODUCT DESCRIPTION**

A squared off interpretation of coastal outdoor lighting, Breakwater features a flat top shade and an angular ring to shade and direct the light. Constructed of all aluminum materials which are then powder coated with an exterior paint in your choice of Black or Weathered Zinc. The Clear glass diffusers cleverly twist lock into the frame for a clean and secure installation.

# **GLASS**

Clear CL