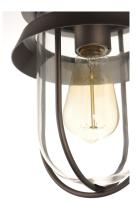

## **PRODUCT DESCRIPTION**

A squared off interpretation of coastal outdoor lighting, Breakwater features a flat top shade and an angular ring to shade and direct the light. Constructed of all aluminum materials which are then powder coated with an exterior paint in your choice of Black or Weathered Zinc. The Clear glass diffusers cleverly twist lock into the frame for a clean and secure installation.

## **FINISHES OPTION**

Black (BK)

Weathered Zinc (WZ)

# **GLASS**

Clear CL