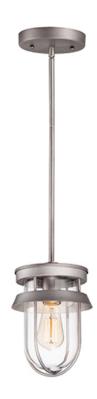

## **PRODUCT DESCRIPTION**

A squared off interpretation of coastal outdoor lighting, Breakwater features a flat top shade and an angular ring to shade and direct the light. Constructed of all aluminum materials which are then powder coated with an exterior paint in your choice of Black or Weathered Zinc. The Clear glass diffusers cleverly twist lock into the frame for a clean and secure installation.

## **FINISHES OPTION**

Black (BK)

Weathered Zinc (WZ)

### MATERIAL

Aluminum, Steel, Glass