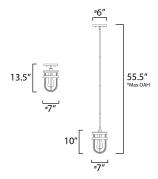

## **MEASUREMENTS**

DIMENSION : 7" L x 7" W x 10" H

MAX OAH : 55.5" OAH

CANOPY : 5" W x 0.75" H x 5" L

HANGING WEIGHT : 4.18 lb