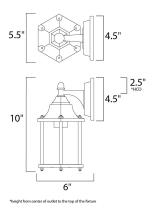

## MEASUREMENTS

DIMENSION BACK PLATE HANGING WEIGHT INPUT VOLTAGE : 1 BULB : BULB INCLUDED : ( DIMMABLE : 1 : 5.5" W x 10" H x 6" Ext : 4.5" W x 4.5" H x 2.5" HCO : 1.65 lb

GE : 120V
: 1 x 60W Incandescent E26 Medium , 60W Total
ED : (Not Included)
: Yes