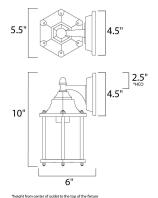

# **MEASUREMENTS**

: 5.5" W x 10" H x 6" Ext DIMENSION **BACK PLATE** : 4.5" W x 4.5" H x 2.5" HCO

HANGING WEIGHT : 1.65 lb