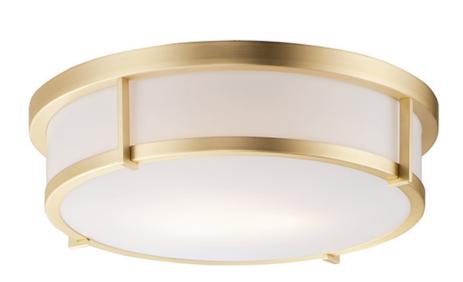

## PRODUCT DESCRIPTION

Simple flush mounts in a variety of configurations and finishes. A twist lock lens for easy replacement of lamps and cleaning. Available in LED or E26 incandescent and emergency back-up options. Also available in your choice of Satin Nickel, Satin Brass, and Black.

## **FINISHES OPTION**

Black (BK)
Satin Brass (SBR)

Satin Nickel (SN)

# GLASS

White WT

## MATERIAL

Polycarbonate, Steel