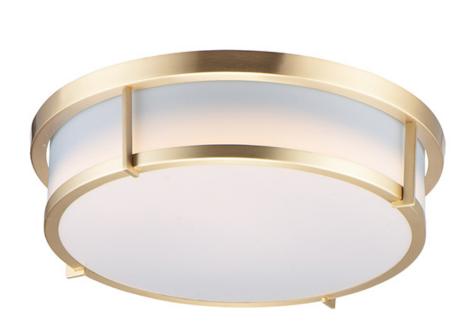

## PRODUCT DESCRIPTION

Simple flush mounts in a variety of configurations and finishes. A twist lock lens for easy replacement of lamps and cleaning. Available in LED or E26 incandescent and emergency back-up options. Also available in your choice of Satin Nickel, Satin Brass, and Black.

## **FINISHES OPTION**

Black (BK) Satin Brass (SBR)

Satin Nickel (SN)

## **GLASS**

White WT

# MATERIAL

Steel+Acrylic