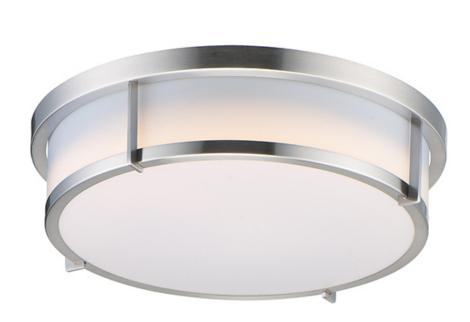

### PRODUCT DESCRIPTION

Simple flush mounts in a variety of configurations and finishes. A twist lock lens for easy replacement of lamps and cleaning. Available in LED or E26 incandescent and emergency back-up options. Also available in your choice of Satin Nickel, Satin Brass, and Black.

### **FINISHES OPTION**

Black (BK)
Satin Brass (SBR)

Satin Nickel (SN)

## GLASS

White WT

# MATERIAL

Steel+Acrylic