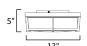

### **MEASUREMENTS**

DIMENSION : 13" L x 13" W x 5" H

HANGING WEIGHT : 4.63 lb