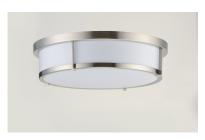

### PRODUCT DESCRIPTION

Simple flush mounts in a variety of configurations and finishes. A twist lock lens for easy replacement of lamps and cleaning. Available in LED or E26 incandescent and emergency back-up options. Also available in your choice of Satin Nickel, Satin Brass, and Black.

### **FINISHES OPTION**

Black (BK)
Satin Brass (SBR)

Satin Nickel (SN)

## GLASS

White WT

# MATERIAL

Steel+Acrylic