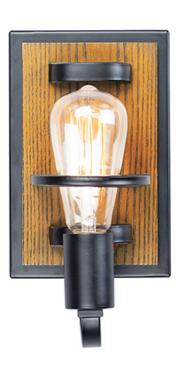

## **PRODUCT DESCRIPTION**

Featuring Black finished frames with Ashbury wood combining a Rustic look with a Contemporary flare. Your choice of lamp can either contemporize or industrialize this look. Versatile in its style and affordable in its price, this collection is a must have.

# **MEASUREMENTS**

DIMENSION MAX OAH HANGING WEIGHT : 7.75" W x 5" H

INPUT VOLTAGE :120V BULB BULB INCLUDED : (Not Included) DIMMABLE LIGHTING\_DIRECTION : Up/Down

LAMPING

: 5.5" L 10" H x 5.25" Ext : 1.55 lb

cULus Damp Location (ም) 🚷 🗂 : 1 x 60W Incandescent E26 Medium , 60W Total

**FINISHES OPTION** 

MATERIAL Steel, Wood

RATINGS

Black / Ashbury (BKASB)

ADDITIONAL INSTALL UP/DOWN: Any **OPERATING TEMPERATURE:** -20°C (-4°F), 40°C (104°F)