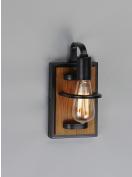

## **PRODUCT DESCRIPTION**

Featuring Black finished frames with Ashbury wood combining a Rustic look with a Contemporary flare. Your choice of lamp can either contemporize or industrialize this look. Versatile in its style and affordable in its price, this collection is a must have.

# **MEASUREMENTS**

DIMENSION MAX OAH HANGING WEIGHT : 7.75" W x 5" H

INPUT VOLTAGE :120V BULB BULB INCLUDED : (Not Included) DIMMABLE LIGHTING\_DIRECTION : Up/Down

LAMPING

: 5.5" L 10" H x 5.25" Ext : 1.55 lb

cULus Damp Location (ም) 🚷 🗂 : 1 x 60W Incandescent E26 Medium , 60W Total

**FINISHES OPTION** 

MATERIAL Steel, Wood

RATINGS

Black / Ashbury (BKASB)

ADDITIONAL INSTALL UP/DOWN: Any **OPERATING TEMPERATURE:** -20°C (-4°F), 40°C (104°F)