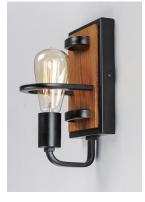

## **PRODUCT DESCRIPTION**

Featuring Black finished frames with Ashbury wood combining a Rustic look with a Contemporary flare. Your choice of lamp can either contemporize or industrialize this look. Versatile in its style and affordable in its price, this collection is a must have.

# **MEASUREMENTS**

DIMENSION MAX OAH HANGING WEIGHT : 7.75" W x 5" H

INPUT VOLTAGE :120V BULB BULB INCLUDED : (Not Included) DIMMABLE LIGHTING\_DIRECTION : Up/Down

LAMPING

: 5.5" L 10" H x 5.25" Ext : 1.55 lb

cULus Damp Location (ም) 🚷 🗂 : 1 x 60W Incandescent E26 Medium , 60W Total

**FINISHES OPTION** 

MATERIAL Steel, Wood

RATINGS

Black / Ashbury (BKASB)

ADDITIONAL INSTALL UP/DOWN: Any **OPERATING TEMPERATURE:** -20°C (-4°F), 40°C (104°F)