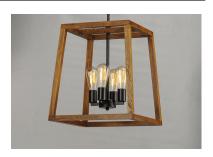

### PRODUCT DESCRIPTION

Featuring Black finished frames with Ashbury wood combining a Rustic look with a Contemporary flare. Your choice of lamp can either contemporize or industrialize this look. Versatile in its style and affordable in its price, this collection is a must have.

#### **FINISHES OPTION**

Black / Ashbury (BKASB)