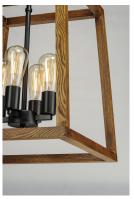

### PRODUCT DESCRIPTION

Featuring Black finished frames with Ashbury wood combining a Rustic look with a Contemporary flare. Your choice of lamp can either contemporize or industrialize this look. Versatile in its style and affordable in its price, this collection is a must have.

## LAMPING

INPUT VOLTAGE : 120V

BULB : 4 x 60W Incandescent E26 Medium , 240W Total

BULB INCLUDED : (Not Included)

DIMMABLE : Yes