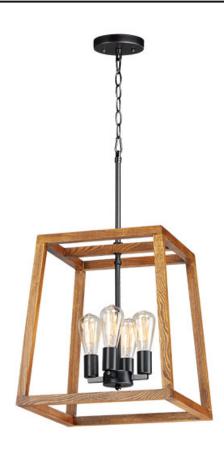

### PRODUCT DESCRIPTION

Featuring Black finished frames with Ashbury wood combining a Rustic look with a Contemporary flare. Your choice of lamp can either contemporize or industrialize this look. Versatile in its style and affordable in its price, this collection is a must have.

#### **MEASUREMENTS**

DIMENSION : 16.5" L x 16.5" W x 31" H

MAX OAH : 69" OAH

CANOPY : 4.75" W x 0.75" H x 4.75" L

HANGING WEIGHT : 10.14 lb

#### **FINISHES OPTION**

Black / Ashbury (BKASB)