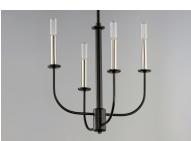

## **PRODUCT DESCRIPTION**

Arms sweep upward from an adjustable collector to create a minimal yet stately design. Available in Black, Satin Brass, and Satin Nickel, this collection provides a transitional look for a variety of settings.

## MEASUREMENTS

DIMENSION MAX OAH CANOPY HANGING WEIGHT

: 16" L x 16" W x 16.75" H : 61.25" OAH : 4.75" W x 0.75" H x 4.75" L