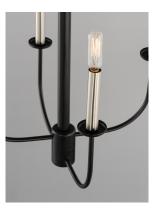

## **PRODUCT DESCRIPTION**

Arms sweep upward from an adjustable collector to create a minimal yet stately design. Available in Black, Satin Brass, and Satin Nickel, this collection provides a transitional look for a variety of settings.

## LAMPING

INPUT VOLTAGE : 120V BULB BULB INCLUDED DIMMABLE

: 4.4092 lb

: 4 x 60W Incandescent E12 Candelabra , 240W Total : (Not Included) :

MATERIAL Steel

RATINGS cULus Dry Location