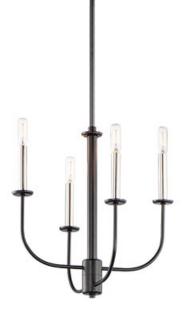

## **PRODUCT DESCRIPTION**

Arms sweep upward from an adjustable collector to create a minimal yet stately design. Available in Black, Satin Brass, and Satin Nickel, this collection provides a transitional look for a variety of settings.

## MEASUREMENTS

DIMENSION MAX OAH CANOPY HANGING WEIGHT

: 16" L x 16" W x 16.75" H : 61.25" OAH : 4.75" W x 0.75" H x 4.75" L