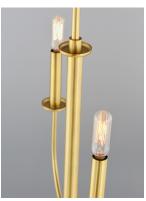

# MATERIAL

Steel

### LAMPING

INPUT VOLTAGE : 120V

BULB : 4 x 60W Incandescent E12 Candelabra , 240W Total

BULB INCLUDED : (Not Included)

DIMMABLE :