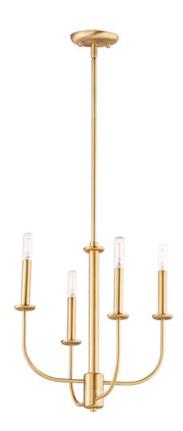

### PRODUCT DESCRIPTION

Arms sweep upward from an adjustable collector to create a minimal yet stately design. Available in Black, Satin Brass, and Satin Nickel, this collection provides a transitional look for a variety of settings.

## **MEASUREMENTS**

DIMENSION : 16" L x 16" W x 16.75" H

MAX OAH : 61.25" OAH

CANOPY : 4.75" W x 0.75" H x 4.75" L

HANGING WEIGHT : 4,4092 lb

### LAMPING

INPUT VOLTAGE : 120V

BULB : 4 x 60W Incandescent E12 Candelabra , 240W Total

BULB INCLUDED : (Not Included)

DIMMABLE :