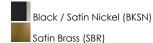

### PRODUCT DESCRIPTION

Arms sweep upward from an adjustable collector to create a minimal yet stately design. Available in Black, Satin Brass, and Satin Nickel, this collection provides a transitional look for a variety of settings.

## **MEASUREMENTS**

DIMENSION : 16" L x 16" W x 16.75" H

MAX OAH : 61.25" OAH

CANOPY : 4.75" W x 0.75" H x 4.75" L

HANGING WEIGHT : 4,4092 lb

### LAMPING

INPUT VOLTAGE : 120V

BULB : 4 x 60W Incandescent E12 Candelabra , 240W Total

BULB INCLUDED : (Not Included)

DIMMABLE :

#### **FINISHES OPTION**



# MATERIAL

Steel

#### **RATINGS**

cULus Dry Location



# ADDITIONAL

SLOPE: 30 OPERATING TEMPERATURE: -20°C (-4°F), 40°C (104°F)

Always consult a qualified electrician before installing any lighting product.