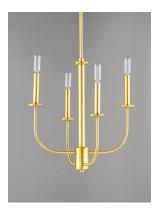

### PRODUCT DESCRIPTION

Arms sweep upward from an adjustable collector to create a minimal yet stately design. Available in Black, Satin Brass, and Satin Nickel, this collection provides a transitional look for a variety of settings.

### LAMPING

INPUT VOLTAGE : 120V

BULB : 4 x 60W Incandescent E12 Candelabra , 240W Total

BULB INCLUDED : (Not Included)

DIMMABLE :