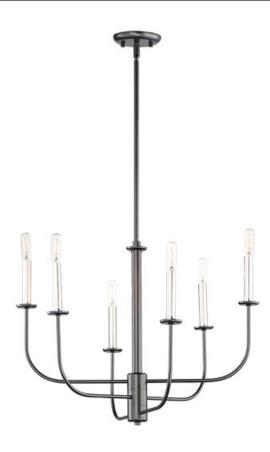

## **PRODUCT DESCRIPTION**

Arms sweep upward from an adjustable collector to create a minimal yet stately design. Available in Black, Satin Brass, and Satin Nickel, this collection provides a transitional look for a variety of settings.

# **MEASUREMENTS**

DIMENSION : 24" L x 24" W x 18" H

MAX OAH : 62.5" OAH

CANOPY : 4.75" W x 0.75" H x 4.75" L

HANGING WEIGHT : 7.7161 lb

### **LAMPING**

: 120V INPUT VOLTAGE

BULB : 6 x 60W Incandescent E12 Candelabra , 360W Total

BULB INCLUDED : (Not Included)

DIMMABLE