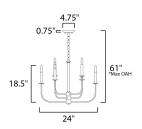

\*max overall height

# **MEASUREMENTS**

DIMENSION : 24" L x 24" W x 18" H

MAX OAH : 62.5" OAH

CANOPY : 4.75" W x 0.75" H x 4.75" L

HANGING WEIGHT : 7.7161 lb