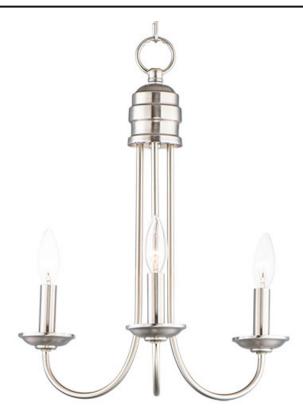

## **PRODUCT DESCRIPTION**

Modern style at a competitive price will make this collection the next builder standard. Tall profile Frost glass shades adorn a minimalistic frame in your choice of Satin Nickel or Oil Rubbed Bronze.

#### **FINISHES OPTION**

Oil Rubbed Bronze (OI) Satin Nickel (SN)

# MATERIAL

Steel