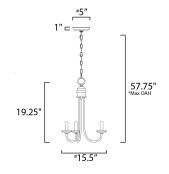

# **MEASUREMENTS**

**DIMENSION** : 15.5" L x 15.5" W x 19.25" H

MAX OAH : 57.75" OAH CANOPY : 5" W x 1" H x 5" L

HANGING WEIGHT : 6.61 lb