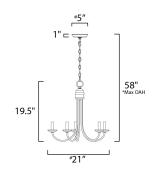

\*max overall height

# **MEASUREMENTS**

**DIMENSION** : 21" L x 21" W x 19.5" H

MAX OAH : 58" OAH

CANOPY : 5" W x 1" H x 5" L

HANGING WEIGHT : 7.72 lb