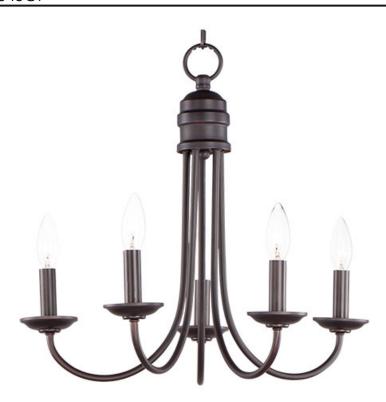

## PRODUCT DESCRIPTION

Modern style at a competitive price will make this collection the next builder standard. Tall profile Frost glass shades adorn a minimalistic frame in your choice of Satin Nickel or Oil Rubbed Bronze.

### LAMPING

INPUT VOLTAGE :120V

BULB : 5 x 60W Incandescent E12 Candelabra , 300W Total

BULB INCLUDED : (Not Included)

DIMMABLE

## MATERIAL

Steel