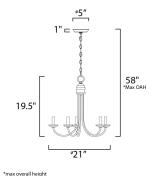

# MEASUREMENTS

DIMENSION : 21" L x 21" W x 19.5" H

MAX OAH : 58" OAH

CANOPY : 5" W x 1" H x 5" L

HANGING WEIGHT : 7.72 lb