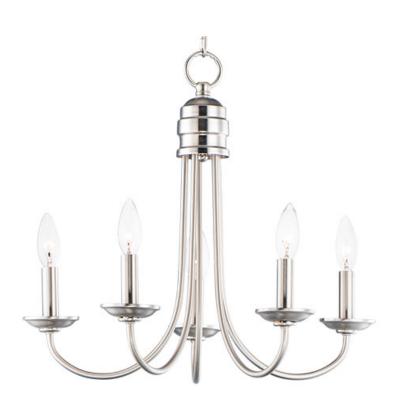

# PRODUCT DESCRIPTION

Modern style at a competitive price will make this collection the next builder standard. Tall profile Frost glass shades adorn a minimalistic frame in your choice of Satin Nickel or Oil Rubbed Bronze.

## LAMPING

INPUT VOLTAGE : 120V

BULB : 5 x 60W Incandescent E12 Candelabra , 300W Total

BULB INCLUDED : (Not Included)

DIMMABLE :

# MATERIAL

Steel