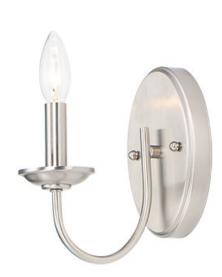

### PRODUCT DESCRIPTION

Modern style at a competitive price will make this collection the next builder standard. Tall profile Frost glass shades adorn a minimalistic frame in your choice of Satin Nickel or Oil Rubbed Bronze.

## MATERIAL

Steel