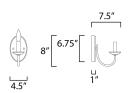

# **MEASUREMENTS**

**DIMENSION** : 4.5" L x 4.5" W x 8" H x 7.5" Ext

: 4.5" W x 6.75" H MAX OAH

HANGING WEIGHT : 0.75 lb

LAMPING

INPUT VOLTAGE : 120V

: 1 x 60W Incandescent E12 Candelabra, 60W BULB

Total