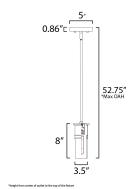

## **MEASUREMENTS**

DIMENSION : 3.5" L x 3.5" W x 8" H

MAX OAH : 52.75" OAH

CANOPY : 5" W x 0.86" H x 5" L

HANGING WEIGHT : 2.16 lb