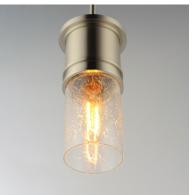

#### PRODUCT DESCRIPTION

Sharp lines as a cylindrical metal cup supports matching glasses in your choice of Satin White etched glass or Clear Seedy glass. A clean and transitional design, these mini pendants easily coordinate with more traditional environments with a rejuvenating young approach to design. Available in Satin Brass, Satin Nickel, or Matte Black with your choice of glass. Pair the clear glass shades with tubular filament lamps to complete the look.

## LAMPING

INPUT VOLTAGE : 120V

BULB : 1 x 40W Incandescent E26 Medium , 40W Total

BULB INCLUDED : (Not Included)

DIMMABLE : Y

### GLASS

Seedy CD