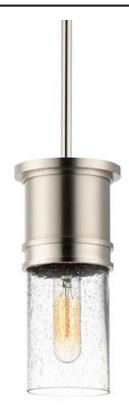

#### PRODUCT DESCRIPTION

Sharp lines as a cylindrical metal cup supports matching glasses in your choice of Satin White etched glass or Clear Seedy glass. A clean and transitional design, these mini pendants easily coordinate with more traditional environments with a rejuvenating young approach to design. Available in Satin Brass, Satin Nickel, or Matte Black with your choice of glass. Pair the clear glass shades with tubular filament lamps to complete the look.

### GLASS

Seedy CD

# MATERIAL

Steel + Glass