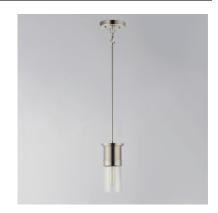

#### PRODUCT DESCRIPTION

Sharp lines as a cylindrical metal cup supports matching glasses in your choice of Satin White etched glass or Clear Seedy glass. A clean and transitional design, these mini pendants easily coordinate with more traditional environments with a rejuvenating young approach to design. Available in Satin Brass, Satin Nickel, or Matte Black with your choice of glass. Pair the clear glass shades with tubular filament lamps to complete the look.

## **MEASUREMENTS**

DIMENSION : 3.5" L x 3.5" W x 8" H

MAX OAH : 52.75" OAH

CANOPY : 5" W x 0.86" H x 5" L

HANGING WEIGHT : 2.16 lb