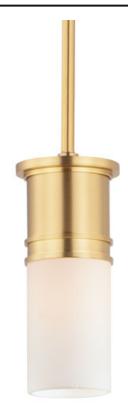

## PRODUCT DESCRIPTION

Sharp lines as a cylindrical metal cup supports matching glasses in your choice of Satin White etched glass or Clear Seedy glass. A clean and transitional design, these mini pendants easily coordinate with more traditional environments with a rejuvenating young approach to design. Available in Satin Brass, Satin Nickel, or Matte Black with your choice of glass. Pair the clear glass shades with tubular filament lamps to complete the look.

## MATERIAL

Steel + Glass