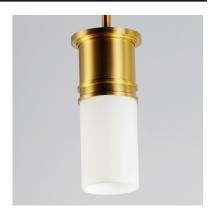

## PRODUCT DESCRIPTION

Sharp lines as a cylindrical metal cup supports matching glasses in your choice of Satin White etched glass or Clear Seedy glass. A clean and transitional design, these mini pendants easily coordinate with more traditional environments with a rejuvenating young approach to design. Available in Satin Brass, Satin Nickel, or Matte Black with your choice of glass. Pair the clear glass shades with tubular filament lamps to complete the look.

## MATERIAL

Steel + Glass