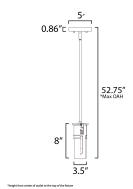

## **MEASUREMENTS**

DIMENSION : 3.5" L x 3.5" W x 8" H

MAX OAH : 52.75" OAH

CANOPY : 5" W x 0.86" H x 5" L

HANGING WEIGHT : 2.16 lb