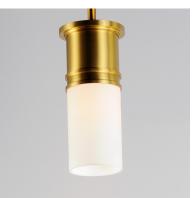

## PRODUCT DESCRIPTION

Sharp lines as a cylindrical metal cup supports matching glasses in your choice of Satin White etched glass or Clear Seedy glass. A clean and transitional design, these mini pendants easily coordinate with more traditional environments with a rejuvenating young approach to design. Available in Satin Brass, Satin Nickel, or Matte Black with your choice of glass. Pair the clear glass shades with tubular filament lamps to complete the look.

## MATERIAL

Steel + Glass