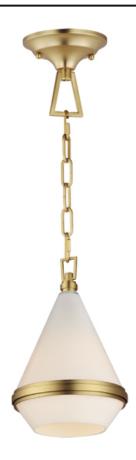

## PRODUCT DESCRIPTION

A glossy White glass shade, conical in form, is combined with sharp-lined bands of metal finished in your choice of Polished Nickel or Satin Brass to create a pyramid of softly diffused light. Squared off trapezoidal chain loops connect to squared chain links allowing for over ten feet of adjustment. Though modern with its angular form, this pendant applies traditional metalwork details to create a timeless piece perfect for over a kitchen island or bedside.

## **MEASUREMENTS**

DIMENSION : 7.5" L x 7.5" W x 10" H

MAX OAH : 55.75" OAH CANOPY : 5" W x 2" H x 5" L

HANGING WEIGHT : 3.04 lb