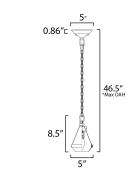

## **MEASUREMENTS**

DIMENSION : 7.5" L x 7.5" W x 10" H

MAX OAH : 55.75" OAH CANOPY : 5" W x 2" H x 5" L

HANGING WEIGHT : 3.04 lb