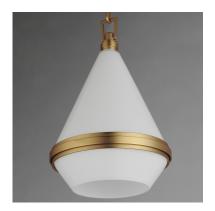

## PRODUCT DESCRIPTION

A glossy White glass shade, conical in form, is combined with sharp-lined bands of metal finished in your choice of Polished Nickel or Satin Brass to create a pyramid of softly diffused light. Squared off trapezoidal chain loops connect to squared chain links allowing for over ten feet of adjustment. Though modern with its angular form, this pendant applies traditional metalwork details to create a timeless piece perfect for over a kitchen island or bedside.

# GLASS

White WT