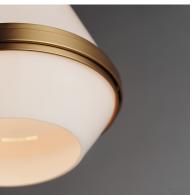

## PRODUCT DESCRIPTION

A glossy White glass shade, conical in form, is combined with sharp-lined bands of metal finished in your choice of Polished Nickel or Satin Brass to create a pyramid of softly diffused light. Squared off trapezoidal chain loops connect to squared chain links allowing for over ten feet of adjustment. Though modern with its angular form, this pendant applies traditional metalwork details to create a timeless piece perfect for over a kitchen island or bedside.

### MATERIAL

Steel + Glass