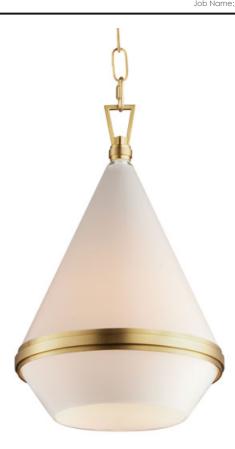

## **PRODUCT DESCRIPTION**

A glossy White glass shade, conical in form, is combined with sharp-lined bands of metal finished in your choice of Polished Nickel or Satin Brass to create a pyramid of softly diffused light. Squared off trapezoidal chain loops connect to squared chain links allowing for over ten feet of adjustment. Though modern with its angular form, this pendant applies traditional metalwork details to create a timeless piece perfect for over a kitchen island or bedside.