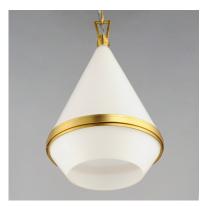

## **PRODUCT DESCRIPTION**

A glossy White glass shade, conical in form, is combined with sharp-lined bands of metal finished in your choice of Polished Nickel or Satin Brass to create a pyramid of softly diffused light. Squared off trapezoidal chain loops connect to squared chain links allowing for over ten feet of adjustment. Though modern with its angular form, this pendant applies traditional metalwork details to create a timeless piece perfect for over a kitchen island or bedside.