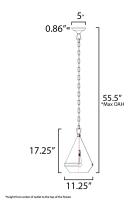

# **MEASUREMENTS**

DIMENSION : 11.25" L x 11.25" W x 17.25" H

MAX OAH : 55.5" OAH

CANOPY : 5" W x 0.86" H x 5" L

HANGING WEIGHT : 6.64 lb