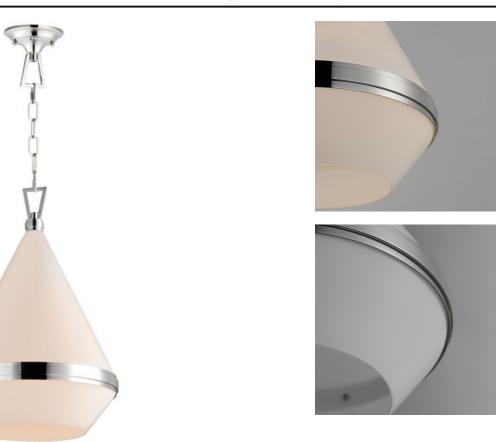

## **PRODUCT DESCRIPTION**

A glossy White glass shade, conical in form, is combined with sharp-lined bands of metal finished in your choice of Polished Nickel or Satin Brass to create a pyramid of softly diffused light. Squared off trapezoidal chain loops connect to squared chain links allowing for over ten feet of adjustment. Though modern with its angular form, this pendant applies traditional metalwork details to create a timeless piece perfect for over a kitchen island or bedside.

## MEASUREMENTS

DIMENSION MAX OAH CANOPY HANGING WEIGHT : 15.5" L x 15.5" W x 23" H : 63.75" OAH : 5.5" W x 2.25" H x 5.5" L

LAMPING

INPUT VOLTAGE : 120V BULB

: 7.5 lb

: 1 x 60W Incandescent E26 Medium , 60W Total BULB INCLUDED : (Not Included)

GLASS White WT

MATERIAL Steel, Glass

RATINGS Dry Location