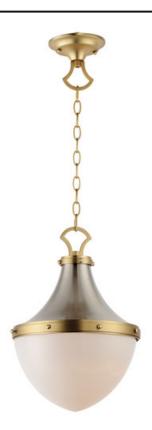

## PRODUCT DESCRIPTION

A traditional lantern design uses a two-tone Satin Nickel and Satin Brass metal work create modern coastal flair. The sloping cone in metal supports a rounded Satin White glass diffuser to softly diffuse the light. Choose from two different sizes to use over a kitchen island or as an entry pendant in traditional or transitional settings.

### **MEASUREMENTS**

DIMENSION : 12" L x 12" W x 17.5" H

MAX OAH : 56.75" OAH CANOPY : 5" W x 2" H x 5" L

: 7.28 lb HANGING WEIGHT

## **FINISHES OPTION**

Satin Nickel / Satin Brass (SNSBR)