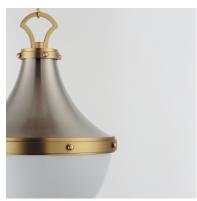

## PRODUCT DESCRIPTION

A traditional lantern design uses a two-tone Satin Nickel and Satin Brass metal work create modern coastal flair. The sloping cone in metal supports a rounded Satin White glass diffuser to softly diffuse the light. Choose from two different sizes to use over a kitchen island or as an entry pendant in traditional or transitional settings.

## **FINISHES OPTION**

Satin Nickel / Satin Brass (SNSBR)

## MATERIAL

Steel, Glass