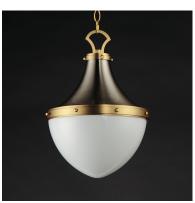

## PRODUCT DESCRIPTION

A traditional lantern design uses a two-tone Satin Nickel and Satin Brass metal work create modern coastal flair. The sloping cone in metal supports a rounded Satin White glass diffuser to softly diffuse the light. Choose from two different sizes to use over a kitchen island or as an entry pendant in traditional or transitional settings.

### **MEASUREMENTS**

DIMENSION : 12" L x 12" W x 17.5" H

MAX OAH : 56.75" OAH CANOPY : 5" W x 2" H x 5" L

: 7.28 lb HANGING WEIGHT

## **FINISHES OPTION**

Satin Nickel / Satin Brass (SNSBR)