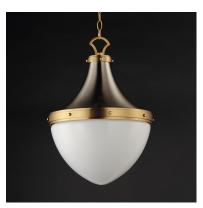

# PRODUCT DESCRIPTION

A traditional lantern design uses a two-tone Satin Nickel and Satin Brass metal work create modern coastal flair. The sloping cone in metal supports a rounded Satin White glass diffuser to softly diffuse the light. Choose from two different sizes to use over a kitchen island or as an entry pendant in traditional or transitional settings.

### **FINISHES OPTION**

Satin Nickel / Satin Brass (SNSBR)