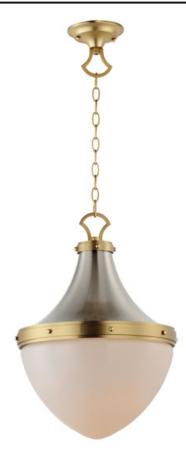

# PRODUCT DESCRIPTION

A traditional lantern design uses a two-tone Satin Nickel and Satin Brass metal work create modern coastal flair. The sloping cone in metal supports a rounded Satin White glass diffuser to softly diffuse the light. Choose from two different sizes to use over a kitchen island or as an entry pendant in traditional or transitional settings.

### **MEASUREMENTS**

DIMENSION : 15" L x 15" W x 21.5" H

MAX OAH : 60.75" OAH

CANOPY : 5.5" W x 2.25" H x 5.5" L

HANGING WEIGHT : 10.69 lb

### **FINISHES OPTION**

Satin Nickel / Satin Brass (SNSBR)